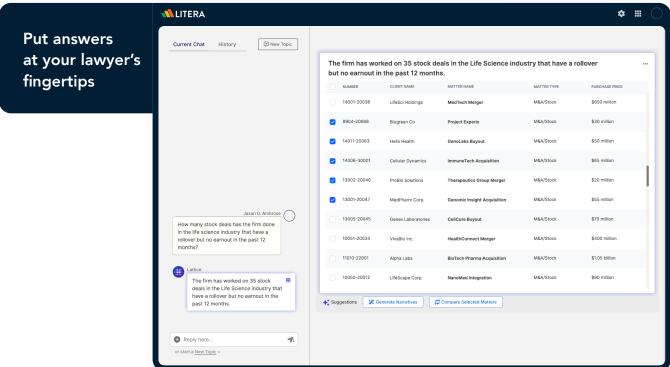

Centralize and transform your firm's data into complete profiles of matters, clients, and lawyers.

Automatically extract deal points from transaction documents and pair them with matter profiles.

Put answers at your lawyers' fingertips using natural language Q&A and by whichever criteria are relevant.