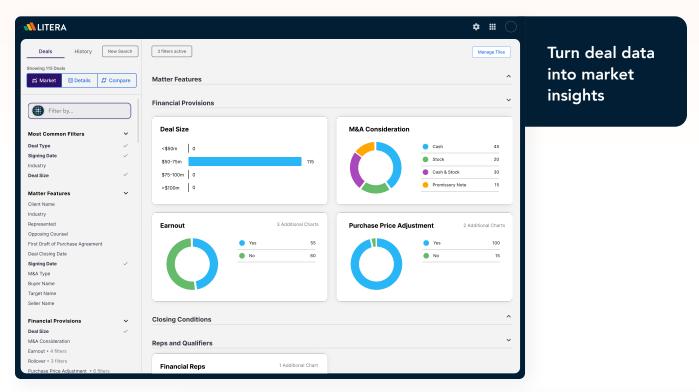

Centralize and transform your firm's data into complete profiles of matters, clients, and lawyers.

Automatically extract deal points from transaction documents and pair them with matter profiles.

Put answers at your lawyers' fingertips using natural language Q&A and by whichever criteria are relevant.